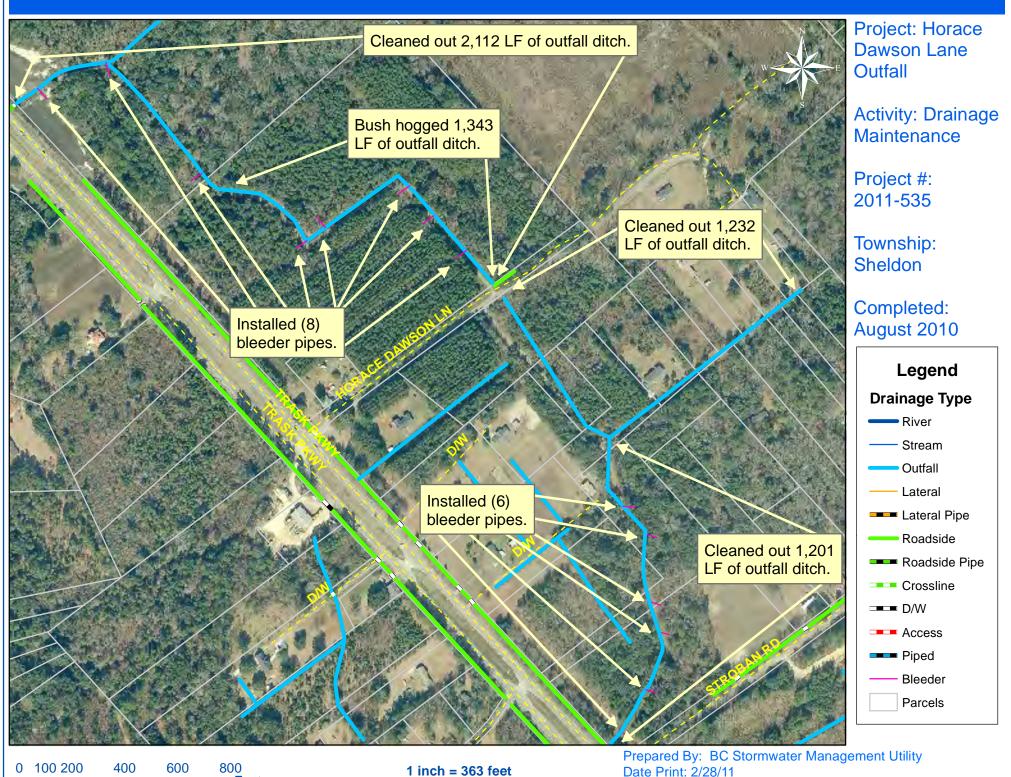

Narrative Description of Project:

Project improved 4,545 L.F. of drainage system. Bush hogged 1,343 L.F. of outfall ditch and workshelf. Cleaned out 4,545 L.F. outfall ditch. Installed (14) bleeder pipes.

Cost/hour excludes fuel cost.

Equipment Cost

Total Cost:

\$22,531.55

File:C:/sethdata/projects/projectmaps/Horace Dawson 2011-535

1 inch = 363 feet

Feet