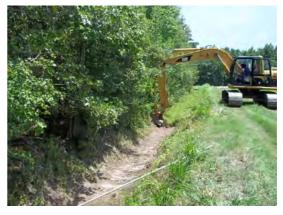

## Beaufort County Public Works Stormwater Infrastructure

Project Summary

Before

During

After

Project Summary: Horace Dawson Lane Outfall

Project #: 2011-535

Completed: Aug-10

Narrative Description of Project:

Project improved 4,545 L.F. of drainage system. Bush hogged 1,343 L.F. of outfall ditch and workshelf. Cleaned out 4,545 L.F. outfall ditch. Installed (14) bleeder pipes.