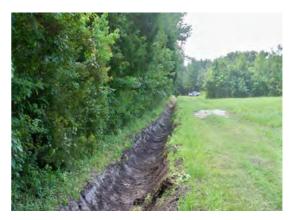

## Beaufort County Public Works Stormwater Infrastructure

Project Summary

Before

During

After

Project Summary: Horace Dawson Lane Outfall

Project #: 2011-535

Completed: Aug-10

Narrative Description of Project:

Project improved 4,545 L.F. of drainage system. Bush hogged 1,343 L.F. of outfall ditch and workshelf. Cleaned out 4,545 L.F. outfall ditch. Installed (14) bleeder pipes.